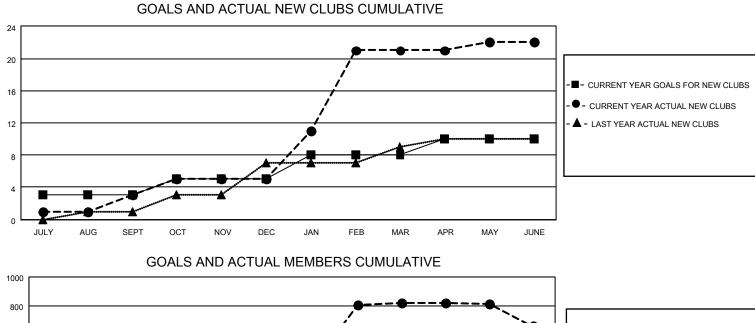

## LOCATION INDIA

District 3233G2

Results as of: 6/30/2022

| Clubs                 |               |           |               | Members               |                       |                         |                                                    |
|-----------------------|---------------|-----------|---------------|-----------------------|-----------------------|-------------------------|----------------------------------------------------|
| RESULTS FOR 2021-2022 |               |           |               | RESULTS FOR 2021-2022 |                       |                         |                                                    |
| QUARTER               | NEW CLUB GOAL | NEW CLUBS | DROPPED CLUBS | QUARTER               | ER GROWTH NET<br>GOAL | MEMBER GROWTH<br>ACTUAL | DROPPED<br>MEMBERS ACTUAL<br>(including transfers) |
| JULY/AUG/SEPT         | 3             | 3         | 6             | JULY/AUG/SEPT         | 10                    | 130                     | 100                                                |
| OCT/NOV/DEC           | 2             | 2         | 4             | OCT/NOV/DEC           | 10                    | 199                     | 115                                                |
| JAN/FEB/MAR           | 3             | 16        | 1             | JAN/FEB/MAR           | 15                    | 772                     | 38                                                 |
| APR/MAY/JUNE          | 2             | 1         | 5             | APR/MAY/JUNE          | 15                    | 184                     | 333                                                |