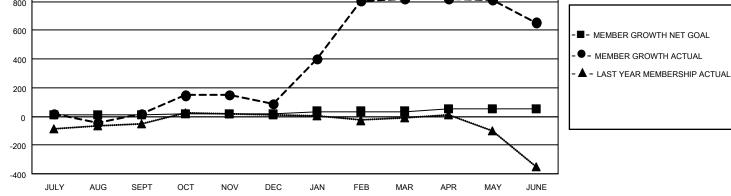

## LOCATION INDIA

District 3233G2

Results as of: 6/30/2022

| Clubs                 |               |           |               | Members               |                       |                         |                                                    |
|-----------------------|---------------|-----------|---------------|-----------------------|-----------------------|-------------------------|----------------------------------------------------|
| RESULTS FOR 2021-2022 |               |           |               | RESULTS FOR 2021-2022 |                       |                         |                                                    |
| QUARTER               | NEW CLUB GOAL | NEW CLUBS | DROPPED CLUBS | QUARTER               | ER GROWTH NET<br>GOAL | MEMBER GROWTH<br>ACTUAL | DROPPED<br>MEMBERS ACTUAL<br>(including transfers) |
| JULY/AUG/SEPT         | 3             | 3         | 6             | JULY/AUG/SEPT         | 10                    | 130                     | 100                                                |
| OCT/NOV/DEC           | 2             | 2         | 4             | OCT/NOV/DEC           | 10                    | 199                     | 115                                                |
| JAN/FEB/MAR           | 3             | 16        | 1             | JAN/FEB/MAR           | 15                    | 772                     | 38                                                 |
| APR/MAY/JUNE          | 2             | 1         | 5             | APR/MAY/JUNE          | 15                    | 184                     | 333                                                |